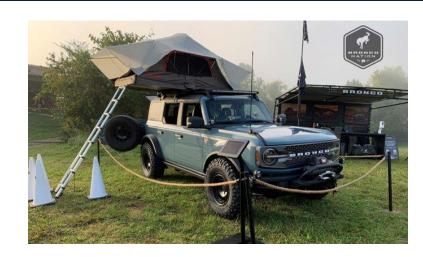

#### **FESTIVAL + SAMPLING STRUCTURE**

When the Waterloo Sparkling Water team came to us for options outside of a traditional 10 x 10 tent, we helped them develop a new look using our canopy structure design. We fabricated the metal canopy and printed the fabric walls to align with their brand standards. Did you know using fabric walls allow for seasonal updates of graphics and branding needs by simply installing the newly printed wall? They have used this assets at numerous festivals across the U.S. market with easy and hope you get to see it in action.

10x10 or 10x20 | 2 Person = 4HR Assembly | Customize Branding | Display Shelves | Serving Bar Option