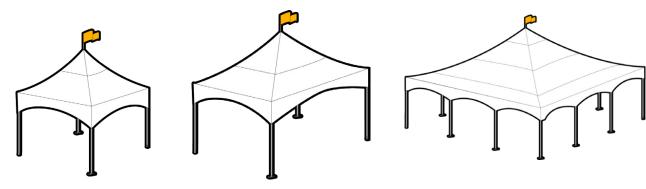

## **Insignia Tents**

Sizes: 10x10 10x15 10x20 15x15 15x20 20x20 20x30 A favorite for special events, fairs, trade shows and food service use.

With its ease of setup and lightweight frame, Insignia tents are user-friendly as well as attractive. Insignia tents can be linked together in many configurations and can also be joined with peak pole tents. Large event tents provide a distinct look creating a noticeable presence and outstanding venue for your brands identity.

Their unique design utilizes the high tensile strength of the fabric to serve as both shelter and support, eliminating heavy

frame sections.

The no-tool assembly feature makes setup and take down stress free. Frame is constructed of aluminum or steel depending on size and use.