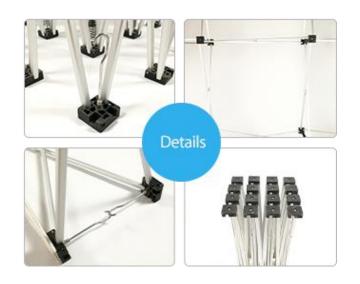

## **Fabric Pop Up**

| Item # | Product                 |
|--------|-------------------------|
| 9901   | Pop Up 3x3 Kit (8'x8')  |
| 9902   | Pop Up frame 3x3        |
| 9903   | Pop Up Fabric 3x3       |
| 9904   | Pop Up 4x3 Kit (10'x8') |
| 9905   | Pop Up frame 4 x 3      |
| 9906   | Pop Up fabric 4 x 3     |
|        | Man was                 |

| Item # | Product                 |
|--------|-------------------------|
| 9767   | Pop Up 3x3 Kit (8'x8')  |
| 9635   | Pop Up frame 3x3        |
| 9633   | Pop Up Fabric 3x3       |
| 9768   | Pop Up 4x3 Kit (10'x8') |
| 9636   | Pop Up frame 4 x 3      |
| 9634   | Pop Up fabric 4 x 3     |

Featuring outstanding print size and novel design, this straight fabric Hop Up stand is often used as a display wall or background wall. No matter setting it up inside a shopping mall, in front of your shop, or at a display trade show, it will attract instant attention from the passers-by.

#### **DETAILS**

250g Soft Knit Fabric Print / Frame / Carry Bag

Interchangeable graphics and heavy-duty hardware make it a versatile choice whether you're representing multiple brands or looking to update graphics over time. When your event has come to an end, easily collapse the frame, leaving the front graphic attached, and stow in your carry bag.