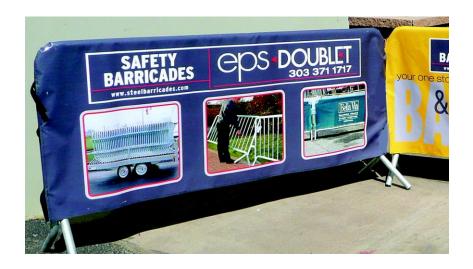

## **Barricade covers**

Barricade covers are designed to elevate your marketing campaign to the next level. Our experienced design team can help you call out your brand or promote events and sponsors with high-quality barrier jackets that turn ordinary covers into prime advertising space. Made with durable materials, our covers are resistant to fraying, tearing, and fading, ensuring they will continue to represent your brand at its best. You can choose from a variety of materials and sizes to fit your specific needs. Trust us to provide you with the perfect solution for your barricade cover needs