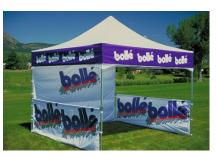

## **Pop Up Tents**

| Item# | Product                    |
|-------|----------------------------|
| 9769  | 10x10 full kit             |
| 9637  | 10x10 top                  |
| 9639  | 10x10 frame                |
| 9710  | 10' full wall single sided |
| 9710  | 10' full wall double sided |
| 9711  | 10' half wall single sided |
| 9711  | 10' half wall double sided |

The advertising tent or pop-up tent is one of the most popular display solutions for almost all kinds of events and activities. When setting up a custom printed canopy at your event booth, you can not only mark your marketing space, but also catch more attention. If you are planning for your next event, this aluminum frame tent will be a perfect choice.

#### **DETAILS**

600D polyester Wheel Bag, ground spikes, ropes and sandbags included.

Tent Top+1 Full Wall+2 Half Walls

Tent Top+2 Half Walls

Tent Top+1 Full Wall