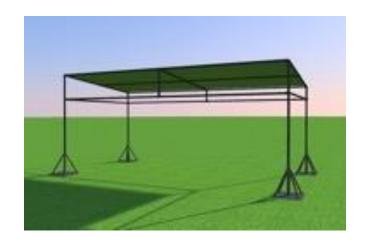

#### **FESTIVAL + SAMPLING STRUCTURE**

When the Waterloo Sparkling Water team came to us for options outside of a traditional 10 x 10 tent, we helped them develop a new look using our canopy structure design. We fabricated the metal canopy and printed the fabric walls to align with their brand standards. Did you know using fabric walls allow for seasonal updates of graphics and branding needs by simply installing the newly printed wall? They have used this assets at numerous festivals across the U.S. market with easy and hope you get to see it in action.

10x10 or 10x20 | 2 Person = 4HR Assembly | Customize Branding | Display Shelves | Serving Bar Option