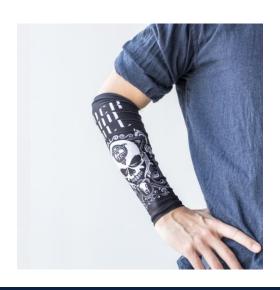

## **Deco Sleeve**

Trying to catch attention on the field? Want to promote a brand and name for yourself? Upload your favorite images or logo and tell us your design ideas now, we will customize the arm sleeve exactly the way you want it! Full-color printed with soft elastic polyester, our arm sleeves are perfect for sports events, employee gifts, and so on.

Fabric: 180g Silk Spandex Polyester – smooth, cool, and comfortable!

| Size | Bicep ( inches ) | Length ( inches ) |
|------|------------------|-------------------|
| S    | 7.87-9.84 in     | 11 in or less     |
| L    | 7.87-11.81 in    | 15.5 in or less   |
| XL   | 11.8-15 in       | 16.5 in or less   |
| XXL  | 13.78-16.93 in   | 16.5 in or less   |