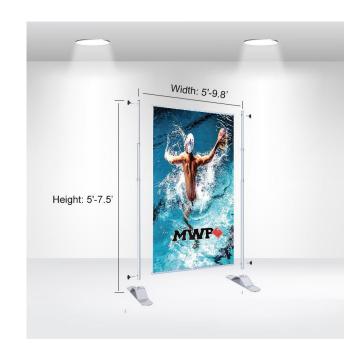

## **Telescopic Backdrop**

item # Product

9964 Telescopic Backdrop frame

3 Print on 250gr soft knitted

2 Print on 13oz vinyl

Introducing our Telescopic Backdrop, the perfect solution for creating a professional and eye-catching photo backdrop. Whether you are hosting a movie premiere, product launch event, or birthday party, this backdrop will help promote your brand and business to the next level. Our step and repeat backdrop banners are the ideal way to ensure your logo is front and center in all your photos, providing maximum exposure for your brand. The telescopic design makes it easy to set up and adjust the backdrop to fit any space, making it a versatile and convenient option for any event. Elevate your promotional efforts with our Telescopic Backdrop and make a lasting impression on your guests and customers.

Printed on a 250g soft knitted fabric or on a 13oz vinyl.

Display size: Width: 5' to 9.8' Height: 5' to 7.5'