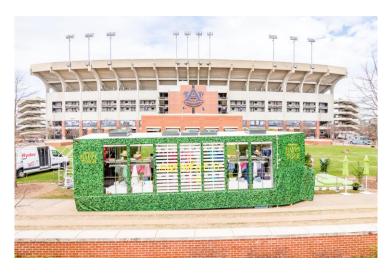

#### **FABRICATION + METAL WORK**

We take your creative ideas; add in some raw materials, technical expertise, and good old-fashioned elbow grease...and voila! Custom marketing assets that are sure to entertain, educate, and engage your consumers. Whether you need a shipping container that doubles as a sunglass store, a ski slope made from Styrofoam, or a forty-foot-tall football helmet made from fiberglass, our ever-expanding custom fabrication capabilities allow us to bring your wildest concepts to life. We'll even build the tame concepts if you need that too.

A FEW OF OUR SPECIALTIES:

- Trade-show displays and booths
- Tent structures
- Pop-up shops
- Racing arches
- Inflatables
- Vehicle wraps
- Stunt structures
- Point of sale displays
- Engineered structural design
- 3D renderings and CAD drawings
- Metal work and welding
- Woodworking and custom carpentry
- Styrofoam and plastic sculpture molding

#### **FESTIVAL + SAMPLING STRUCTURE**

When the Waterloo Sparkling Water team came to us for options outside of a traditional 10 x 10 tent, we helped them develop a new look using our canopy structure design. We fabricated the metal canopy and printed the fabric walls to align with their brand standards. Did you know using fabric walls allow for seasonal updates of graphics and branding needs by simply installing the newly printed wall? They have used this assets at numerous festivals across the U.S. market with easy and hope you get to see it in action.

10x10 or 10x20 | 2 Person = 4HR Assembly | Customize Branding | Display Shelves | Serving Bar Option