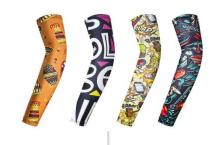

## **Deco Sleeve**

Trying to catch attention on the field? Want to promote a brand and name for yourself? Upload your favorite images or logo and tell us your design ideas now, we will customize the arm sleeve exactly the way you want it! Full-color printed with soft elastic polyester, our arm sleeves are perfect for sports events, employee gifts, and so on.

Fabric: 180g Silk Spandex Polyester – smooth, cool, and comfortable!

| Size | Bicep ( inches ) | Length ( inches ) |
|------|------------------|-------------------|
| S    | 7.87-9.84 in     | 11 in or less     |
| L    | 7.87-11.81 in    | 15.5 in or less   |
| XL   | 11.8-15 in       | 16.5 in or less   |
| XXL  | 13.78-16.93 in   | 16.5 in or less   |