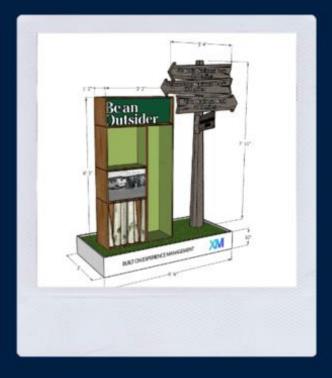

#### **FESTIVAL + SAMPLING STRUCTURE**

When the Waterloo Sparkling Water team came to us for options outside of a traditional 10 x 10 tent, we helped them develop a new look using our canopy structure design. We fabricated the metal canopy and printed the fabric walls to align with their brand standards. Did you know using fabric walls allow for seasonal updates of graphics and branding needs by simply installing the newly printed wall? They have used this assets at numerous festivals across the U.S. market with easy and hope you get to see it in action.

10x10 or 10x20 | 2 Person = 4HR Assembly | Customize Branding | Display Shelves | Serving Bar Option