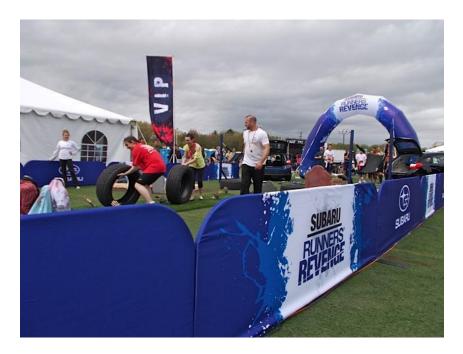

## **Fencing**

13oz vinyl – hemmed and grommets

Mesh – hemmed and grommets

Looking for a creative way to advertise your brand, event, or construction project? Our fencing covers, banners, and scrims are the perfect solution. Not only do our fence covers effectively showcase your brand and message, but they also help hide unsightly fences and provide a level of safety and privacy for your construction or event. Our state-of-the-art printing technology ensures that your design is printed with vibrant colors and high resolution, making your message stand out. Whether you need to cover a large construction site or promote an upcoming event, our fencing covers are a cost-effective and impactful way to get your message across.