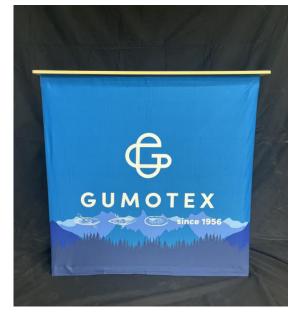

## **Xing Banner**

Lightweight tension banner, perfect for trade shows, retail displays, lobbies and more.

Print on 600D Tarpaulin (225g)

Offers the possibility t remove and replace prints.