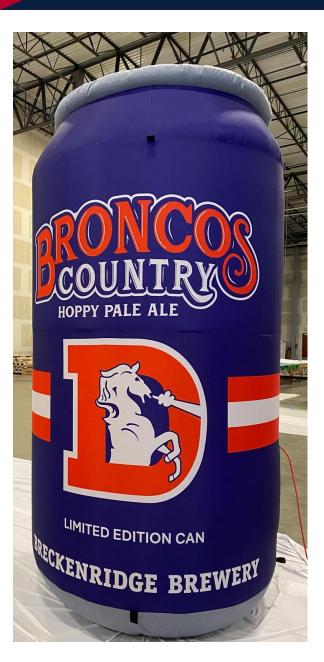

## **Inflatable Can**

Stand out from the crowd at your next sampling event, golf tournament, or patio party with an easy-setup option that has a big impact. This style of inflatable is lightweight, which makes it easy for staff of any size to setup and breakdown, needing only one person to do so. Included are attachment points for guidelines and provided ground stakes to secure the inflatable once inflated. The large zipper makes the deflation process very easy and allows for air to be removed as you roll it up to pack it back into its drawstring travel bag.

#### SIZE:

9' Tall x 5' Round

#### **Details:**

210 PU Nylon Material

#### **INCLUDED KIT:**

Ground stakes + Guidelines

Travel Bag 24" x 12"

Blow fan located at top for less debris from ground and removes the traditional tube + external fan tripping hazards.

Large zipper closer for power cord access + quick deflate for packing down.

Standard 110v outlet for power supply.

Single power cord and no tube or external fan motors needed.