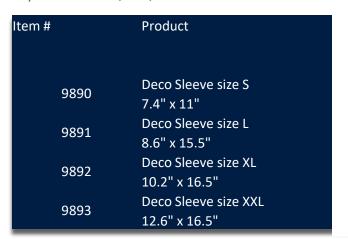

## **Deco Sleeve**

Trying to catch attention on the field? Want to promote a brand and name for yourself? Upload your favorite images or logo and tell us your design ideas now, we will customize the arm sleeve exactly the way you want it! Full-color printed with soft elastic polyester, our arm sleeves are perfect for sports events, employee gifts, and so on.

Fabric: 180g Silk Spandex Polyester – smooth, cool, and comfortable!

| Size | Bicep ( inches ) | Length ( inches ) |
|------|------------------|-------------------|
| S    | 7.87-9.84 in     | 11 in or less     |
| L    | 7.87-11.81 in    | 15.5 in or less   |
| XL   | 11.8-15 in       | 16.5 in or less   |
| XXL  | 13.78-16.93 in   | 16.5 in or less   |