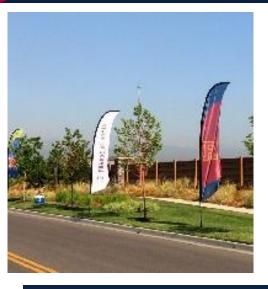

## **Event Flags**

Prooduct Item#

9642

Prints:

Small Single Sided Small Double Sided Medium Single Sided Medium Double Sided Large Single Sided Large Double sided

eps-DOUBLET flying banners come in multiple custom shapes and sizes, meaning, limitless possibilities! Vertical indoor/outdoor banners are an excellent way to advertise your business or brand, either at retail locations or in the field with mobile promotions. Designed to brave the elements and withstand rain, wind and snow, our vertical banners are durable and rotate with the wind. Choose from our most popular shapes and sizes or let us work with you to create a custom shape ideally matched to your identity or message.