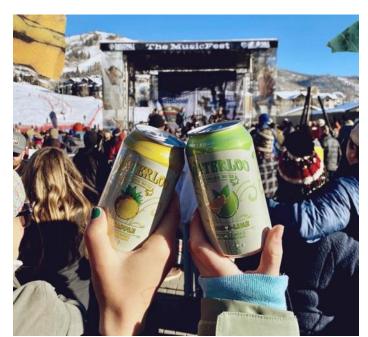

#### **FESTIVAL + SAMPLING STRUCTURE**

When the Waterloo Sparkling Water team came to us for options outside of a traditional 10 x 10 tent, we helped them develop a new look using our canopy structure design. We fabricated the metal canopy and printed the fabric walls to align with their brand standards. Did you know using fabric walls allow for seasonal updates of graphics and branding needs by simply installing the newly printed wall? They have used this assets at numerous festivals across the U.S. market with easy and hope you get to see it in action.

10x10 or 10x20 | 2 Person = 4HR Assembly | Customize Branding | Display Shelves | Serving Bar Option