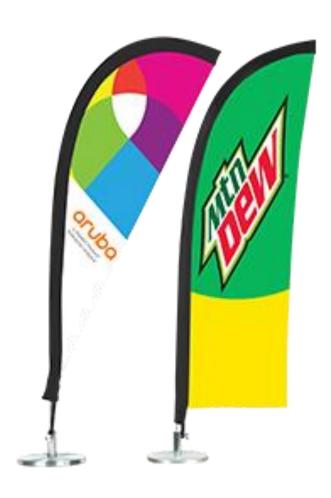

## **Event Flags**

Prooduct Item#

9642

Prints:

Small Single Sided Small Double Sided Medium Single Sided Medium Double Sided Large Single Sided Large Double sided

eps-DOUBLET flying banners come in multiple custom shapes and sizes, meaning, limitless possibilities! Vertical indoor/outdoor banners are an excellent way to advertise your business or brand, either at retail locations or in the field with mobile promotions. Designed to brave the elements and withstand rain, wind and snow, our vertical banners are durable and rotate with the wind. Choose from our most popular shapes and sizes or let us work with you to create a custom shape ideally matched to your identity or message.

<u>Hardware</u>: 9418 Mamba Pole

1033 **Ground Stake** 

1034 **Rubber Base** 

9419 Carry Bag

**Rubber Base** 