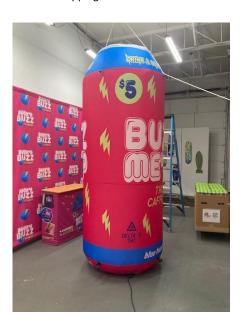

## **Inflatable Can**

Stand out from the crowd at your next sampling event, golf tournament, or patio party with an easy-setup option that has a big impact. This style of inflatable is lightweight, which makes it easy for staff of any size to setup and breakdown, needing only one person to do so. Included are attachment points for guidelines and provided ground stakes to secure the inflatable once inflated. The large zipper makes the deflation process very easy and allows for air to be removed as you roll it up to pack it back into its drawstring travel bag.

#### SIZE:

9' Tall x 5' Round

#### **Details:**

210 PU Nylon Material

#### **INCLUDED KIT:**

Ground stakes + Guidelines

Travel Bag 24" x 12"

Blow fan located at top for less debris from ground and removes the traditional tube + external fan tripping hazards.

Large zipper closer for power cord access + quick deflate for packing down.

Standard 110v outlet for power supply.

Single power cord and no tube or external fan motors needed.