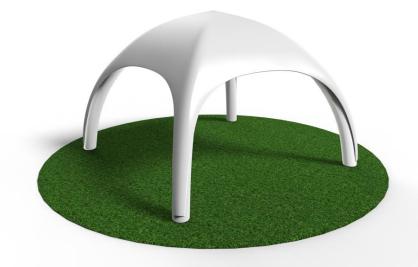

## SeeMe Canopy

**SIZE:** 10x10 | 10x20

**NUMBER OF PEOPLE TO SETUP:**2 people

TIME TO SETUP: 2 hours

**DAYS ACTIVED:** 2-3 days live at festivals

TURN AROUND TIMELINE: 3 Weeks – After Approval

**DETAILS:** Temporary sampling or brand structure