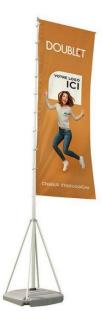

## **Event Flags**

Prooduct Item#

9642

Prints:

Small Single Sided Small Double Sided Medium Single Sided Medium Double Sided Large Single Sided Large Double sided

eps-DOUBLET flying banners come in multiple custom shapes and sizes, meaning, limitless possibilities! Vertical indoor/outdoor banners are an excellent way to advertise your business or brand, either at retail locations or in the field with mobile promotions. Designed to brave the elements and withstand rain, wind and snow, our vertical banners are durable and rotate with the wind. Choose from our most popular shapes and sizes or let us work with you to create a custom shape ideally matched to your identity or message.

<u>Hardware</u>: 9418 Mamba Pole

1033 **Ground Stake** 

1034 **Rubber Base** 

9419 Carry Bag

**Rubber Base** 