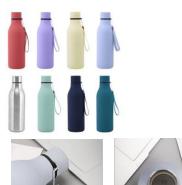

## **Stainless Steel Drinkware**

Perfect for any occasion, these drinkware will catch the eye of anyone who sees them.

Made with high-quality materials, they are durable and long-lasting, ensuring your brand will be seen for years to come.

Whether you're promoting your business or simply want to express yourself, these products are the perfect choice.

| Item # | Product                           | Pri     | ce      |         |
|--------|-----------------------------------|---------|---------|---------|
|        |                                   | 10      | 30      | 50      |
| 9944   | Stainless Steel Coffee Mug 12oz   | \$28    | \$24    | \$23    |
| 9945   | Stainless Steel Travel Mug 20oz   | \$24.60 | \$19.50 | \$19.20 |
| 9946   | Stainless Steel Travel Mug 30oz   | \$31.30 | \$26.50 | \$26.20 |
| 9947   | Stainless steel Water Bottle 19oz | \$26    | \$21.90 | \$19.50 |