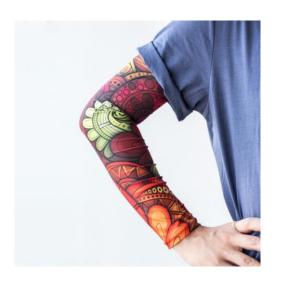

## **Deco Sleeve**

Trying to catch attention on the field? Want to promote a brand and name for yourself? Upload your favorite images or logo and tell us your design ideas now, we will customize the arm sleeve exactly the way you want it! Full-color printed with soft elastic polyester, our arm sleeves are perfect for sports events, employee gifts, and so on.

Fabric: 180g Silk Spandex Polyester – smooth, cool, and comfortable!

| Size | Bicep ( inches ) | Length ( inches ) |
|------|------------------|-------------------|
| S    | 7.87-9.84 in     | 11 in or less     |
| L    | 7.87-11.81 in    | 15.5 in or less   |
| XL   | 11.8-15 in       | 16.5 in or less   |
| XXL  | 13.78-16.93 in   | 16.5 in or less   |