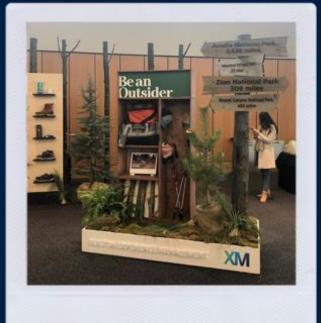

#### **FESTIVAL + SAMPLING STRUCTURE**

When the Waterloo Sparkling Water team came to us for options outside of a traditional 10 x 10 tent, we helped them develop a new look using our canopy structure design. We fabricated the metal canopy and printed the fabric walls to align with their brand standards. Did you know using fabric walls allow for seasonal updates of graphics and branding needs by simply installing the newly printed wall? They have used this assets at numerous festivals across the U.S. market with easy and hope you get to see it in action.

10x10 or 10x20 | 2 Person = 4HR Assembly | Customize Branding | Display Shelves | Serving Bar Option