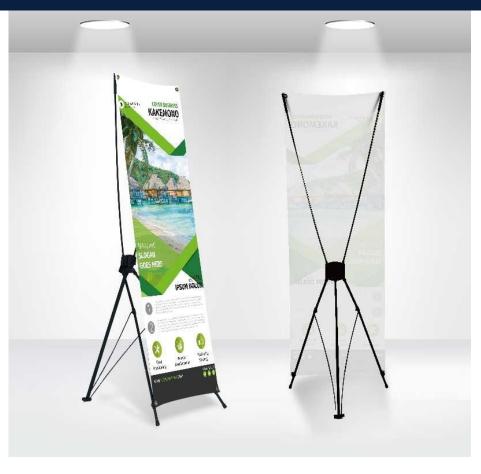

## **Xing Banner**

Lightweight tension banner, perfect for trade shows, retail displays, lobbies and more.

Print on 600D Tarpaulin (225g)

Offers the possibility t remove and replace prints.