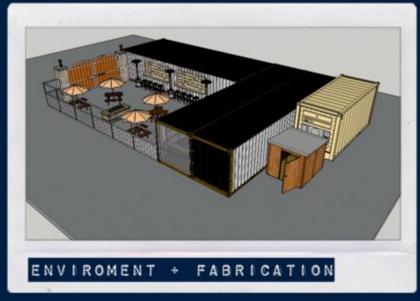

#### **FABRICATION + METAL WORK**

We take your creative ideas; add in some raw materials, technical expertise, and good old-fashioned elbow grease...and voila! Custom marketing assets that are sure to entertain, educate, and engage your consumers. Whether you need a shipping container that doubles as a sunglass store, a ski slope made from Styrofoam, or a forty-foot-tall football helmet made from fiberglass, our ever-expanding custom fabrication capabilities allow us to bring your wildest concepts to life. We'll even build the tame concepts if you need that too.

A FEW OF OUR SPECIALTIES:

- Trade-show displays and booths
- Tent structures
- Pop-up shops
- Racing arches
- Inflatables
- Vehicle wraps
- Stunt structures
- Point of sale displays
- Engineered structural design
- 3D renderings and CAD drawings
- Metal work and welding
- Woodworking and custom carpentry
- Styrofoam and plastic sculpture molding