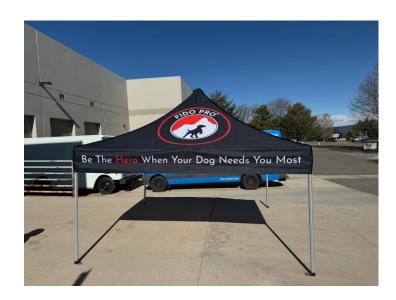

## **Pop Up Tents**

| Item# | Product                    |
|-------|----------------------------|
| 9769  | 10x10 full kit             |
| 9637  | 10x10 top                  |
| 9639  | 10x10 frame                |
| 9710  | 10' full wall single sided |
| 9710  | 10' full wall double sided |
| 9711  | 10' half wall single sided |
| 9711  | 10' half wall double sided |

The advertising tent or pop-up tent is one of the most popular display solutions for almost all kinds of events and activities. When setting up a custom printed canopy at your event booth, you can not only mark your marketing space, but also catch more attention. If you are planning for your next event, this aluminum frame tent will be a perfect choice.