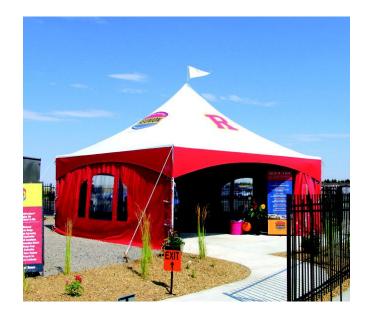

The advertising tent or pop-up tent is one of the most popular display solutions for almost all kinds of events and activities. When setting up a custom printed canopy at your event booth, you can not only mark your marketing space, but also catch more attention. If you are planning for your next event, this aluminum frame tent will be a perfect choice.

## **Insignia Tents**

Sizes: 10x10 10x15 10x20 15x15 15x20 20x20 20x30 A favorite for special events, fairs, trade shows and food service use.

With its ease of setup and lightweight frame, Insignia tents are user-friendly as well as attractive. Insignia tents can be linked together in many configurations and can also be joined with peak pole tents. Large event tents provide a distinct look creating a noticeable presence and outstanding venue for your brands identity.