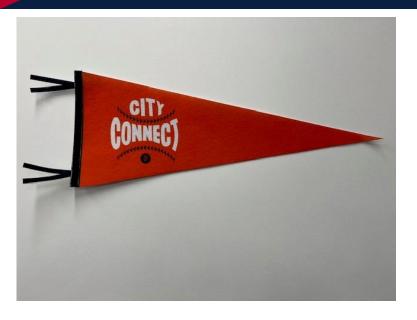

## **Pennants**

Are you ready to make your event truly memorable? Look no further! Our custom pennants are the perfect addition to any occasion, and here's why:

#### 1. Tailored Design:

- 1. Imagine waving a pennant with your event logo, team name, or special message. Our custom pennants allow you to express your unique style and create a lasting impression.
- 2. Whether it's a corporate gathering, sports tournament, or community celebration, our pennants can be personalized to fit your theme perfectly.

#### 2. Quality Materials:

- 1. Our pennants are crafted from durable 280gr felt material
- 2. They're also resistant to wear and tear, ensuring they withstand the excitement of your event.

#### 3. Vibrant Printing:

- 1. Thanks to sublimation printing, your colorful logo or design will pop on our custom triangle flags. Say goodbye to dull, faded banners!
- 2. Plus, we offer fast delivery without compromising quality.

#### 4. Versatility:

- 1. Pennants on sticks are not only eye-catching but also practical. Imagine your attendees cheering for their favorite team while waving branded flags!
- 2. Our pennants are portable, making them ideal for outdoor events, retail promotions, or even as office decor.

| Item# | Product                   |
|-------|---------------------------|
| 9959  | Pennant with tie strings  |
| 9960  | Pennant with stick pocket |