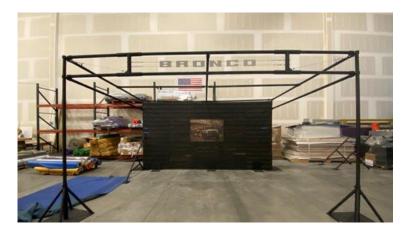

#### **FABRICATION + METAL WORK**

We take your creative ideas; add in some raw materials, technical expertise, and good old-fashioned elbow grease...and voila! Custom marketing assets that are sure to entertain, educate, and engage your consumers. Whether you need a shipping container that doubles as a sunglass store, a ski slope made from Styrofoam, or a forty-foot-tall football helmet made from fiberglass, our ever-expanding custom fabrication capabilities allow us to bring your wildest concepts to life. We'll even build the tame concepts if you need that too.

A FEW OF OUR SPECIALTIES:

- Trade-show displays and booths
- Tent structures
- Pop-up shops
- Racing arches
- Inflatables
- Vehicle wraps
- Stunt structures
- Point of sale displays
- Engineered structural design
- 3D renderings and CAD drawings
- Metal work and welding
- Woodworking and custom carpentry
- Styrofoam and plastic sculpture molding