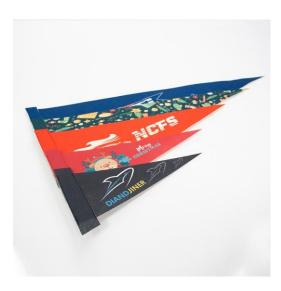

## **Pennants**

Are you ready to make your event truly memorable? Look no further! Our custom pennants are the perfect addition to any occasion, and here's why:

#### 1. Tailored Design:

- 1. Imagine waving a pennant with your event logo, team name, or special message. Our custom pennants allow you to express your unique style and create a lasting impression.
- 2. Whether it's a corporate gathering, sports tournament, or community celebration, our pennants can be personalized to fit your theme perfectly.

#### 2. Quality Materials:

- 1. Our pennants are crafted from durable 280gr felt material
- 2. They're also resistant to wear and tear, ensuring they withstand the excitement of your event.

#### 3. Vibrant Printing:

- 1. Thanks to sublimation printing, your colorful logo or design will pop on our custom triangle flags. Say goodbye to dull, faded banners!
- 2. Plus, we offer fast delivery without compromising quality.

#### 4. Versatility:

- 1. Pennants on sticks are not only eye-catching but also practical. Imagine your attendees cheering for their favorite team while waving branded flags!
- 2. Our pennants are portable, making them ideal for outdoor events, retail promotions, or even as office decor.

| Item# | Product                   |
|-------|---------------------------|
| 9959  | Pennant with tie strings  |
| 9960  | Pennant with stick pocket |