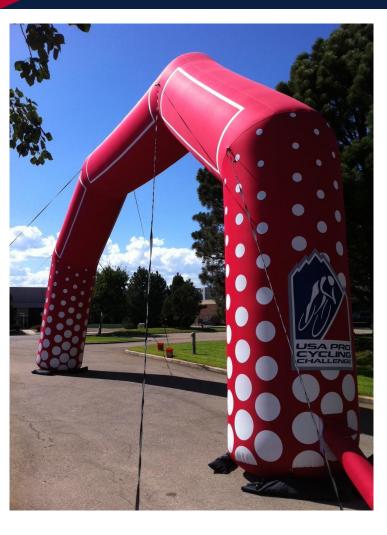

up and breakdown, needing only one person to do so. Included are attachment points for guidelines and provided ground stakes to secure the inflatable once inflated. The large zipper makes the deflation process very easy and allows for air to be removed as you roll it up to pack it back into its drawstring travel bag.

#### SIZE:

9' Tall x 5' Round

#### **Details:**

210 PU Nylon Material

#### **INCLUDED KIT:**



Ground stakes + Guidelines



Travel Bag 24" x 12"



Blow fan located at top for less debris from ground and removes the traditional tube + external fan tripping hazards.



Large zipper closer for power cord access + quick deflate for packing down.



Standard 110v outlet for power supply.





Single power cord and no tube or external fan motors needed.

## Inflatable arch



210D Oxford polyester Digital print 450W blower included







## **Fencing**



13oz vinyl – hemmed and grommets





Mesh – hemmed and grommets



Looking for a creative way to advertise your brand, event, or construction project? Our fencing covers, banners, and scrims are the perfect solution. Not only do our fence covers effectively showcase your brand and message, but they also help hide unsightly fences and provide a level of safety and privacy for your construction or event. Our state-of-the-art printing technology ensures that your design is printed with vibrant colors and high resolution, making your message stand out. Whether you need to cover a large construction site or promote an upcoming event, our fencing covers are a cost-effective and impactful way to get your message