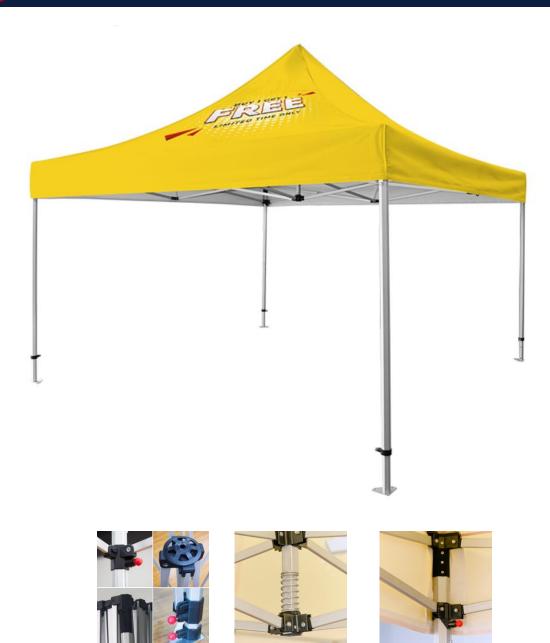

## **Pop Up Tents**

| Item# | Product                    |
|-------|----------------------------|
| 9769  | 10x10 full kit             |
| 9637  | 10x10 top                  |
| 9639  | 10x10 frame                |
| 9710  | 10' full wall single sided |
| 9710  | 10' full wall double sided |
| 9711  | 10' half wall single sided |
| 9711  | 10' half wall double sided |

The advertising tent or pop-up tent is one of the most popular display solutions for almost all kinds of events and activities. When setting up a custom printed canopy at your event booth, you can not only mark your marketing space, but also catch more attention. If you are planning for your next event, this aluminum frame tent will be a perfect choice.

#### **DETAILS**

600D polyester Wheel Bag, ground spikes, ropes and sandbags included.

Tent Top+1 Full Wall+2 Half Walls

Tent Top+2 Half Walls

Tent Top+1 Full Wall