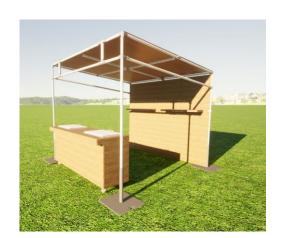

#### **FESTIVAL + SAMPLING STRUCTURE**

When the Waterloo Sparkling Water team came to us for options outside of a traditional 10 x 10 tent, we helped them develop a new look using our canopy structure design. We fabricated the metal canopy and printed the fabric walls to align with their brand standards. Did you know using fabric walls allow for seasonal updates of graphics and branding needs by simply installing the newly printed wall? They have used this assets at numerous festivals across the U.S. market with easy and hope you get to see it in action.

10x10 or 10x20 | 2 Person = 4HR Assembly | Customize Branding | Display Shelves | Serving Bar Option