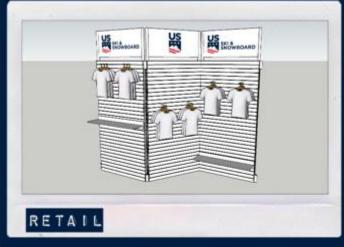

## **US SKI + SNOWBOARD**

We have worked with the US Ski + Snowboard organization since 2001 producing a wide variety of print and fabrication products. Our history is deeply rooted in live sporting events and really enjoy bringing the brand partners logos to life for these events.

A few items we printed for these events:

Athlete Bibs | Mesh Fence | Banners | Flags | Award Backdrops