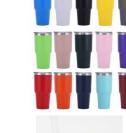

## **Stainless Steel Drinkware**

Perfect for any occasion, these drinkware will catch the eye of anyone who sees them.

Made with high-quality materials, they are durable and long-lasting, ensuring your brand will be seen for years to come.

Whether you're promoting your business or simply want to express yourself, these products are the perfect choice.

| Item # | Product                           | Pri     | ce      |         |
|--------|-----------------------------------|---------|---------|---------|
|        |                                   | 10      | 30      | 50      |
| 9944   | Stainless Steel Coffee Mug 12oz   | \$28    | \$24    | \$23    |
| 9945   | Stainless Steel Travel Mug 20oz   | \$24.60 | \$19.50 | \$19.20 |
| 9946   | Stainless Steel Travel Mug 30oz   | \$31.30 | \$26.50 | \$26.20 |
| 9947   | Stainless steel Water Bottle 19oz | \$26    | \$21.90 | \$19.50 |