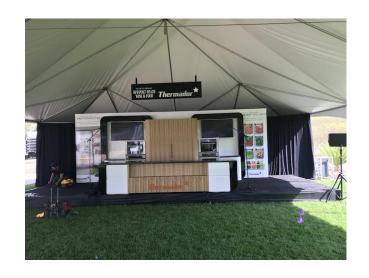

#### **FESTIVAL + SAMPLING STRUCTURE**

When the Waterloo Sparkling Water team came to us for options outside of a traditional 10 x 10 tent, we helped them develop a new look using our canopy structure design. We fabricated the metal canopy and printed the fabric walls to align with their brand standards. Did you know using fabric walls allow for seasonal updates of graphics and branding needs by simply installing the newly printed wall? They have used this assets at numerous festivals across the U.S. market with easy and hope you get to see it in action.

10x10 or 10x20 | 2 Person = 4HR Assembly | Customize Branding | Display Shelves | Serving Bar Option