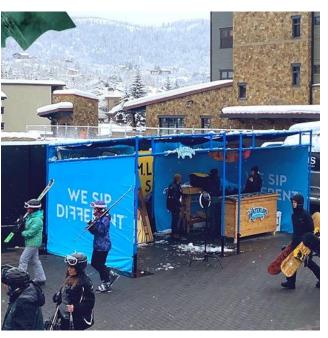

#### **FESTIVAL + SAMPLING STRUCTURE**

When the Waterloo Sparkling Water team came to us for options outside of a traditional 10 x 10 tent, we helped them develop a new look using our canopy structure design. We fabricated the metal canopy and printed the fabric walls to align with their brand standards. Did you know using fabric walls allow for seasonal updates of graphics and branding needs by simply installing the newly printed wall? They have used this assets at numerous festivals across the U.S. market with easy and hope you get to see it in action.

10x10 or 10x20 | 2 Person = 4HR Assembly | Customize Branding | Display Shelves | Serving Bar Option