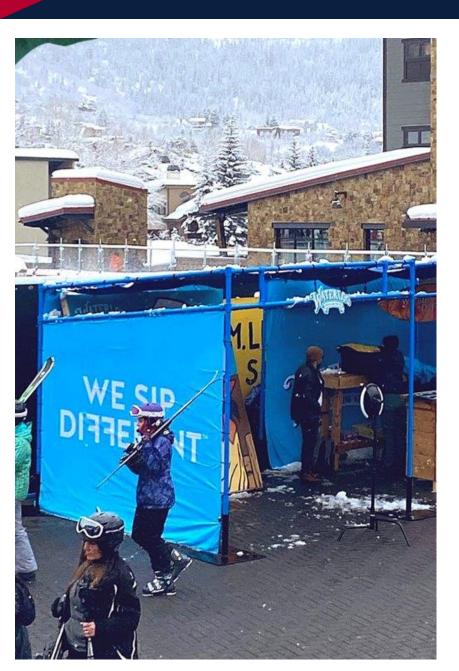

#### **FESTIVAL + SAMPLING STRUCTURE**

When the Waterloo Sparkling Water team came to us for options outside of a traditional 10 x 10 tent, we helped them develop a new look using our canopy structure design. We fabricated the metal canopy and printed the fabric walls to align with their brand standards. Did you know using fabric walls allow for seasonal updates of graphics and branding needs by simply installing the newly printed wall? They have used this assets at numerous festivals across the U.S. market with easy and hope you get to see it in action.

10x10 or 10x20 | 2 Person = 4HR Assembly | Customize Branding | Display Shelves | Serving Bar Option