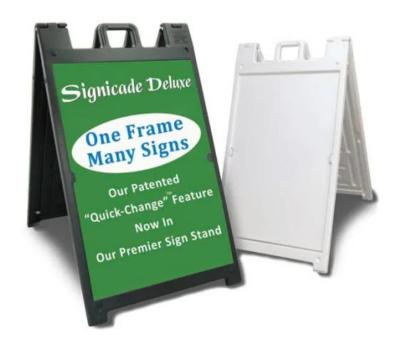

## A FRAME SIGNAGE

Eye catching signage for sidewalk.

| Item # | Product                                  | Price | 9   |
|--------|------------------------------------------|-------|-----|
|        |                                          | 1     | 5   |
|        |                                          |       |     |
| 1239   | A Frame signage 45"x24" white            | 149   | 147 |
| 9874   | A Frame signage 45"x24" black            | 149   | 147 |
| 9878   | Coroplast 4M 24" x 36" for A Frame/2 pcs | 119   | 59  |