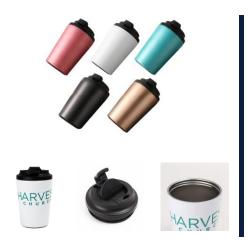

## **Stainless Steel Drinkware**

Perfect for any occasion, these drinkware will catch the eye of anyone who sees them.

Made with high-quality materials, they are durable and long-lasting, ensuring your brand will be seen for years to come.

Whether you're promoting your business or simply want to express yourself, these products are the perfect choice.

| Item # | Product                           | Pri     | ce      |         |
|--------|-----------------------------------|---------|---------|---------|
|        |                                   | 10      | 30      | 50      |
| 9944   | Stainless Steel Coffee Mug 12oz   | \$28    | \$24    | \$23    |
| 9945   | Stainless Steel Travel Mug 20oz   | \$24.60 | \$19.50 | \$19.20 |
| 9946   | Stainless Steel Travel Mug 30oz   | \$31.30 | \$26.50 | \$26.20 |
| 9947   | Stainless steel Water Bottle 19oz | \$26    | \$21.90 | \$19.50 |