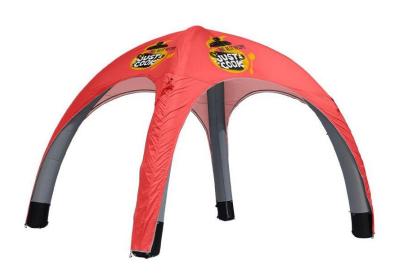

## SeeMe Canopy

**SIZE:** 10x10 | 10x20

**NUMBER OF PEOPLE TO SETUP:**2 people

TIME TO SETUP: 2 hours

**DAYS ACTIVED:** 2-3 days live at festivals

TURN AROUND TIMELINE: 3 Weeks – After Approval

**DETAILS:** Temporary sampling or brand structure