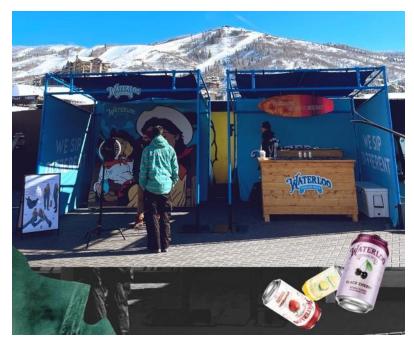

#### **FESTIVAL + SAMPLING STRUCTURE**

When the Waterloo Sparkling Water team came to us for options outside of a traditional 10 x 10 tent, we helped them develop a new look using our canopy structure design. We fabricated the metal canopy and printed the fabric walls to align with their brand standards. Did you know using fabric walls allow for seasonal updates of graphics and branding needs by simply installing the newly printed wall? They have used this assets at numerous festivals across the U.S. market with easy and hope you get to see it in action.

10x10 or 10x20 | 2 Person = 4HR Assembly | Customize Branding | Display Shelves | Serving Bar Option