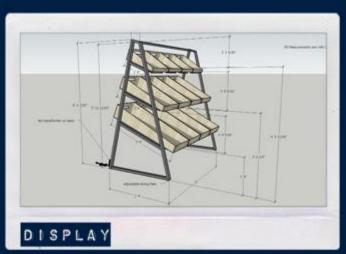

#### **FESTIVAL + SAMPLING STRUCTURE**

When the Waterloo Sparkling Water team came to us for options outside of a traditional 10 x 10 tent, we helped them develop a new look using our canopy structure design. We fabricated the metal canopy and printed the fabric walls to align with their brand standards. Did you know using fabric walls allow for seasonal updates of graphics and branding needs by simply installing the newly printed wall? They have used this assets at numerous festivals across the U.S. market with easy and hope you get to see it in action.

10x10 or 10x20 | 2 Person = 4HR Assembly | Customize Branding | Display Shelves | Serving Bar Option