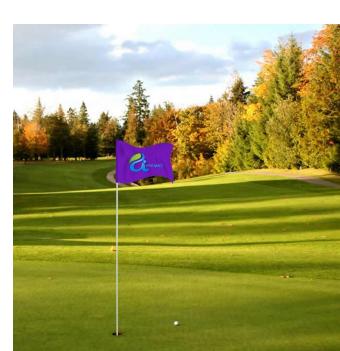

## **Golf Flags**

Golf course flags are used for golf courses all over the world.

Golf course flags play an important role in helping the player to find the hole.

They are visible with bright colors on golf courses. Having personalized golf hole flags with your course's name and logo at each tee box and station is a great way to reinforce your course's branding.

| ltem #       | Product                                                         |
|--------------|-----------------------------------------------------------------|
| 9861<br>9864 | Golf Flag single sided and tube Golf Flag double sided and tube |

#### **DETAILS**

- 14.6" x 20"
- 100D polyester