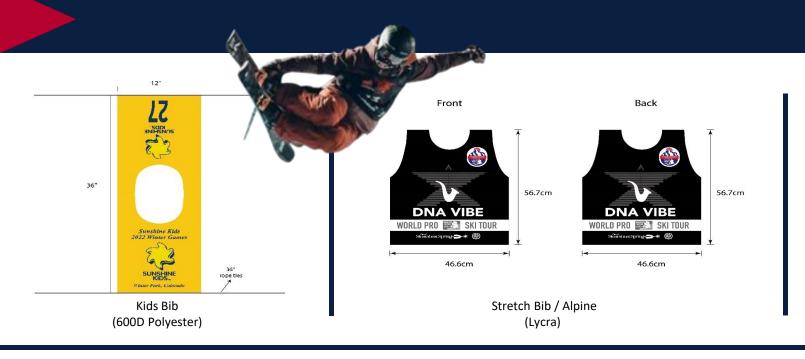

## **Bibs | All Season**

Stretch Bib + Sleeves / Halfpipe (Lycra)

| Item# | Product                             |
|-------|-------------------------------------|
| 9785  | Kids Bib - Bib 600D Standard        |
| 9789  | Stretch Bib / Alpine                |
| 9790  | Stretch Bib with sleeves / Halfpipe |
|       |                                     |

Custom sports bibs are a substantial solutions for all small and big sporting events.

It can be used in many ways. For example, it is a good way to give your team, club, or camp a professional look with a uniformly designed bib.

It can also help separate one group from another. Some sport clubs also use these bibs to keep track of athletes during training sessions.

The all-season material makes this great for multiple sports needs all year long.