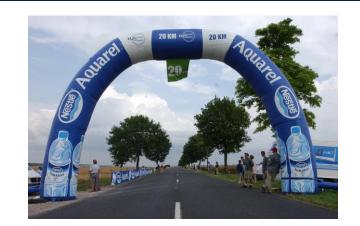

are attachment points for guidelines and provided ground stakes to secure the inflatable once inflated. The large zipper makes the deflation process very easy and allows for air to be removed as you roll it up to pack it back into its drawstring travel bag.

#### SIZE:

9' Tall x 5' Round

#### **Details:**

210 PU Nylon Material

#### **INCLUDED KIT:**



Ground stakes + Guidelines



Travel Bag 24" x 12"



Blow fan located at top for less debris from ground and removes the traditional tube + external fan tripping hazards.



Large zipper closer for power cord access + quick deflate for packing down.



Standard 110v outlet for power supply.





Single power cord and no tube or external fan motors needed.

## Inflatable arch



210D Oxford polyester Digital print 450W blower included







## **Fencing**



13oz vinyl – hemmed and grommets





Mesh – hemmed and grommets



Looking for a creative way to advertise your brand, event, or construction project? Our fencing covers, banners, and scrims are the perfect solution. Not only do our fence covers effectively showcase your brand and message, but they also help hide unsightly fences and provide a level of safety and privacy for your construction or event. Our state-of-the-art printing technology ensures that your design is printed with vibrant colors and high resolution, making your message stand out. Whether you need to cover a large construction site or promote an upcoming event, our fencing covers are a cost-effective and impactful way to get your message across.

## **Barricade covers**







Barricade covers are