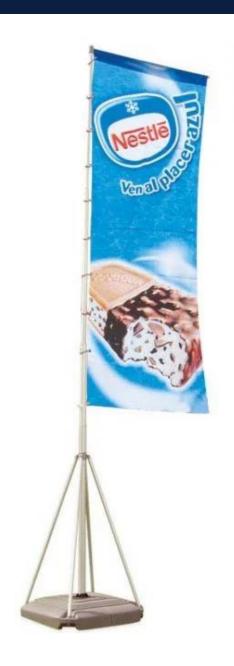

## **G** Flag

Stands 5m tall, and equipped with a telescopic pole, this flag with a water base is lightweight, portable, and can provide high visibility for your message at the same time. It is great for trade show exhibitions, showrooms, press conferences, trade show displays, retail displays, and shopping centers, supermarkets, outdoor or indoor promotions.

| Item # | Product                        |
|--------|--------------------------------|
| 9847   | G Flag 17ft kit single sided   |
| 9851   | G Flag 17ft kit double sided   |
| 9848   | G Flag single sided print only |
| 9849   | G Flag double sided print only |
| 9850   | G Flag Hardware only           |

Flag: 43.3" x 130"