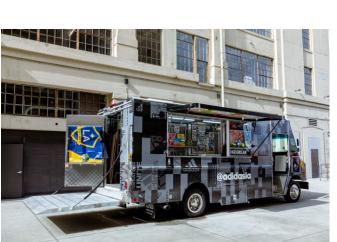

#### **FABRICATION + METAL WORK**

We take your creative ideas; add in some raw materials, technical expertise, and good old-fashioned elbow grease...and voila! Custom marketing assets that are sure to entertain, educate, and engage your consumers. Whether you need a shipping container that doubles as a sunglass store, a ski slope made from Styrofoam, or a forty-foot-tall football helmet made from fiberglass, our ever-expanding custom fabrication capabilities allow us to bring your wildest concepts to life. We'll even build the tame concepts if you need that too.

A FEW OF OUR SPECIALTIES:

- Trade-show displays and booths
- Tent structures
- Pop-up shops
- Racing arches
- Inflatables
- Vehicle wraps
- Stunt structures
- Point of sale displays
- Engineered structural design
- 3D renderings and CAD drawings
- Metal work and welding
- Woodworking and custom carpentry
- Styrofoam and plastic sculpture molding