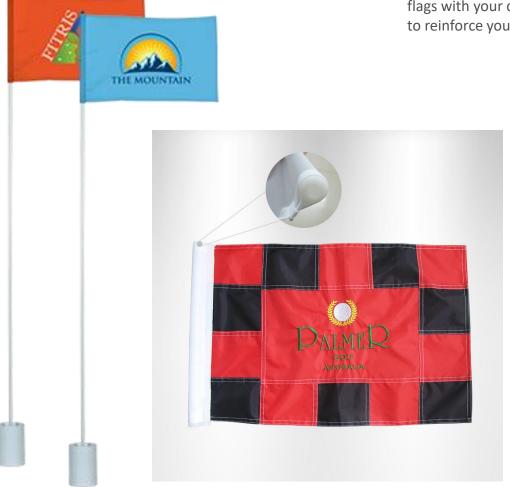

## **Event Flags**

Prooduct Item#

9642

Prints:

Small Single Sided Small Double Sided Medium Single Sided Medium Double Sided Large Single Sided Large Double sided

eps-DOUBLET flying banners come in multiple custom shapes and sizes, meaning, limitless possibilities! Vertical indoor/outdoor banners are an excellent way to advertise your business or brand, either at retail locations or in the field with mobile promotions. Designed to brave the elements and withstand rain, wind and snow, our vertical banners are durable and rotate with the wind. Choose from our most popular shapes and sizes or let us work with you to create a custom shape ideally matched to your identity or message.

<u>Hardware</u>: 9418 Mamba Pole

1033 **Ground Stake** 

1034 **Rubber Base** 

9419 Carry Bag

**Rubber Base** 