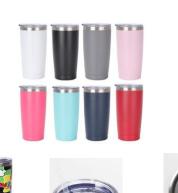

## **Stainless Steel Drinkware**

Perfect for any occasion, these drinkware will catch the eye of anyone who sees them.

Made with high-quality materials, they are durable and long-lasting, ensuring your brand will be seen for years to come.

Whether you're promoting your business or simply want to express yourself, these products are the perfect choice.

| Item # | Product                           | Pri     | ce      |         |
|--------|-----------------------------------|---------|---------|---------|
|        |                                   | 10      | 30      | 50      |
| 9944   | Stainless Steel Coffee Mug 12oz   | \$28    | \$24    | \$23    |
| 9945   | Stainless Steel Travel Mug 20oz   | \$24.60 | \$19.50 | \$19.20 |
| 9946   | Stainless Steel Travel Mug 30oz   | \$31.30 | \$26.50 | \$26.20 |
| 9947   | Stainless steel Water Bottle 19oz | \$26    | \$21.90 | \$19.50 |