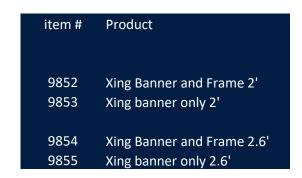

## **Xing Banner**







Lightweight tension banner, perfect for trade shows, retail displays, lobbies and more.

Print on 600D Tarpaulin (225g)

Offers the possibility t remove and replace prints.





## **Telescopic Backdrop**





item # Product

9964 Telescopic Backdrop frame

3 Print on 250gr soft knitted

2 Print on 13oz vinyl

Introducing our Telescopic Backdrop, the perfect solution for creating a professional and eye-catching photo backdrop. Whether you are hosting a movie premiere, product launch event, or birthday party, this backdrop will help promote your brand and business to the next level. Our step and repeat backdrop banners are the ideal way to ensure your logo is front and center in all your photos, providing maximum exposure for your brand. The telescopic design makes it easy to set up and a